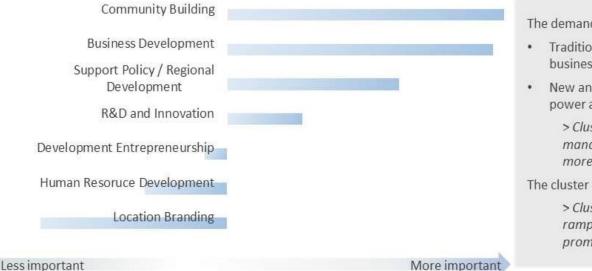

#### **Importance of Cluster Services in Times of COVID-19**

The demand for cluster services has changed

- Traditional ones like networking, community building and business development became important again
- New and creative services provide evidence of the power and importance of cluster initiatives