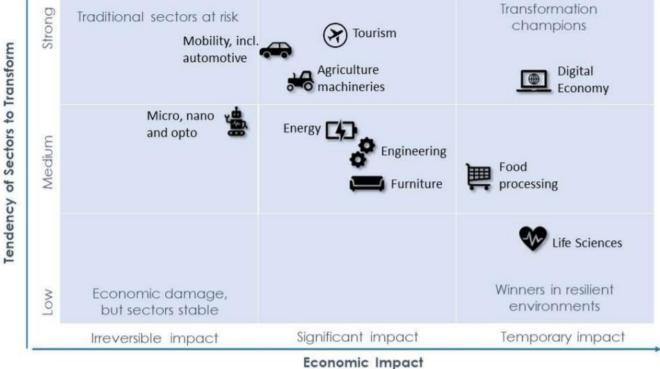

### TCI NETWORK How COVID-19 tends to impact Selected Industrial Sectors

TCI – VDI Global Survey on Impact of COVID-19, April 2020